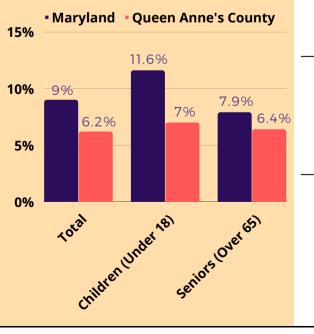

## **QUEEN ANNE'S COUNTY**

### Population (2020) :

| Total:                  | 50,163 |
|-------------------------|--------|
| Children<br>(under 18): | 10,753 |
| Seniors<br>(over 65):   | 9,593  |

## Median Household Income (2020),:

\$96,467

### Percent of the Population Living Below Poverty Level (2020)<sub>8</sub>:



### Child Nutrition Programs<sub>9,10,11</sub>:

#### School Year 2021-2022

| Federal<br>Nutrition<br>Program            | Number of<br>Meal Sites | Breakfasts<br>Served | Lunches<br>Served | Snacks<br>Served | Suppers<br>Served | Average<br>Daily<br>Participation |
|--------------------------------------------|-------------------------|----------------------|-------------------|------------------|-------------------|-----------------------------------|
| Seamless<br>Summer<br>Option               | 15                      | 363,832              | 587,142           | 0                | 0                 | 3,587                             |
| Child and<br>Adult Care<br>Food<br>Program | 0                       |                      |                   | 0                | 0