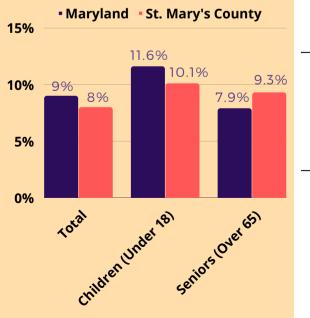

## ST. MARY'S COUNTY

### Population (2020) :

| Total:                  | 113,182 |
|-------------------------|---------|
| Children<br>(under 18): | 27,411  |
| Seniors<br>(over 65):   | 14,531  |

# Median Household Income (2020),:

\$95,864

### Percent of the Population Living Below Poverty Level (2020)<sub>8</sub>:



### Child Nutrition Programs<sub>9,10,11</sub>:

#### School Year 2021-2022

| Federal<br>Nutrition<br>Program            | Number of<br>Meal Sites | Breakfasts<br>Served | Lunches<br>Served | Snacks<br>Served | Suppers<br>Served | Average<br>Daily<br>Participation |
|--------------------------------------------|-------------------------|----------------------|-------------------|------------------|-------------------|-----------------------------------|
| Seamless<br>Summer<br>Option               | 27                      | 809,241              | 1,399,945         | 0                | 0                 | 8,548                             |
| Child and<br>Adult Care<br>Food<br>Program | 26                      |                      |                   | 392,563          | 391,412